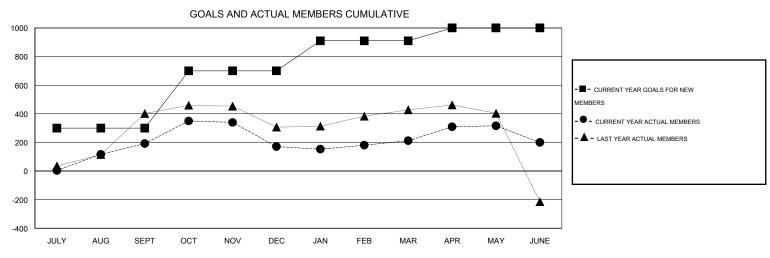

## LOCATION INDIA

GMT CA 6

|               |                  | Clubs            |                  |                  | Members  RESULTS FOR 2014-2015 |                    |                                     |                    |                  |  |
|---------------|------------------|------------------|------------------|------------------|--------------------------------|--------------------|-------------------------------------|--------------------|------------------|--|
|               | RESUL            | TS FOR 2014-2015 | i                |                  |                                |                    |                                     |                    |                  |  |
| QUARTER       | NEW CLUB<br>GOAL | NEW CLUBS        | DROPPED<br>CLUBS | NET<br>GAIN/LOSS | QUARTER                        | NEW MEMBER<br>GOAL | CHARTER AND<br>NEW MEMBERS<br>ADDED | DROPPED<br>MEMBERS | NET<br>GAIN/LOSS |  |
| JULY/AUG/SEPT | 5                | 0                | 4                | -4               | JULY/AUG/SEPT                  | 300                | 429                                 | 237                | 192              |  |
| OCT/NOV/DEC   | 5                | 1                | 12               | -11              | OCT/NOV/DEC                    | 400                | 254                                 | 275                | -21              |  |
| JAN/FEB/MAR   | 2                | 1                | 5                | -4               | JAN/FEB/MAR                    | 210                | 149                                 | 108                | 41               |  |
| APR/MAY/JUNE  | 3                | 4                | 7                | -3               | APR/MAY/JUNE                   | 90                 | 378                                 | 390                | -12              |  |