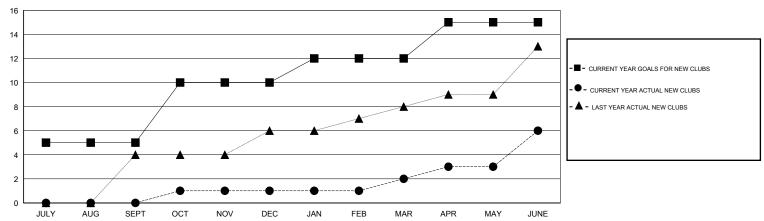

## LOCATION INDIA

GMT CA 6

|               |                  | Clubs            |                  |                  | Members  RESULTS FOR 2014-2015 |                    |                                     |                    |                  |  |
|---------------|------------------|------------------|------------------|------------------|--------------------------------|--------------------|-------------------------------------|--------------------|------------------|--|
|               | RESUL            | TS FOR 2014-2015 | i                |                  |                                |                    |                                     |                    |                  |  |
| QUARTER       | NEW CLUB<br>GOAL | NEW CLUBS        | DROPPED<br>CLUBS | NET<br>GAIN/LOSS | QUARTER                        | NEW MEMBER<br>GOAL | CHARTER AND<br>NEW MEMBERS<br>ADDED | DROPPED<br>MEMBERS | NET<br>GAIN/LOSS |  |
| JULY/AUG/SEPT | 5                | 0                | 4                | -4               | JULY/AUG/SEPT                  | 300                | 429                                 | 237                | 192              |  |
| OCT/NOV/DEC   | 5                | 1                | 12               | -11              | OCT/NOV/DEC                    | 400                | 254                                 | 275                | -21              |  |
| JAN/FEB/MAR   | 2                | 1                | 5                | -4               | JAN/FEB/MAR                    | 210                | 149                                 | 108                | 41               |  |
| APR/MAY/JUNE  | 3                | 4                | 7                | -3               | APR/MAY/JUNE                   | 90                 | 378                                 | 390                | -12              |  |